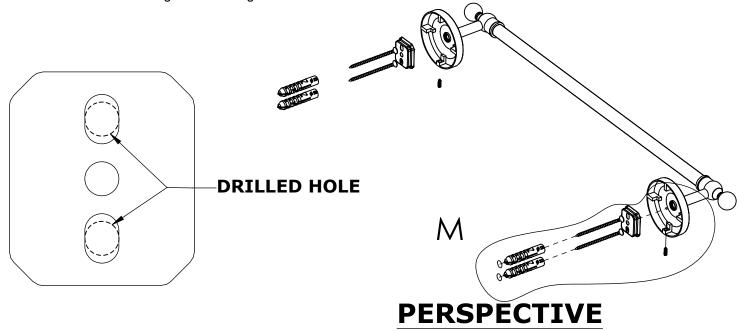

## Step 1: Drill holes in Wall for screw anchors and attach Mounting Plate to Wall

Determine your desired location for installation and make a mark for the location of the mounting plate. Remove mounting plate from backplate by loosening set screw in backplate as pictured below. Place center hole of mounting plate over mark made above. Make 2 marks where mounting screws will be placed as shown below. Drill hole at each of the marks. (You may substitute other style mounting anchors or screws if desired). Place anchors into the holes made. Place mounting plate over holes and secure to mounting surface using screws as shown below.