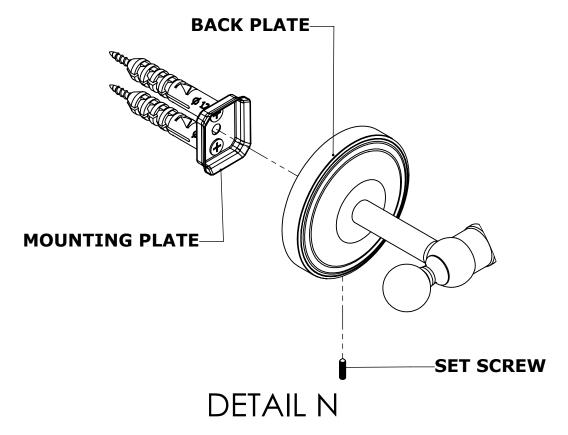

## **Step 2:** Attach Bracket to Mounting Plate.

Place bracket on mounting plate and secure by tightening set screw as shown below.