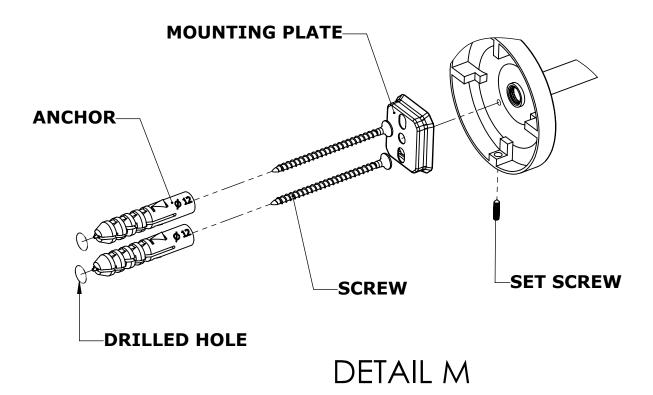

## Step 1: Drill holes in Wall for screw anchors and attach Mounting Plate to Wall

Determine your desired location for installation and make a mark for the location of the mounting plate. Remove mounting plate from backplate by loosening set screw in backplate as pictured below. Place center hole of mounting plate over mark made above. Make 2 marks where mounting screws will be placed as shown below. Drill hole at each of the marks. (You may substitute other style mounting anchors or screws if desired). Place anchors into the holes made. Place mounting plate over holes and secure to mounting surface using screws as shown below.