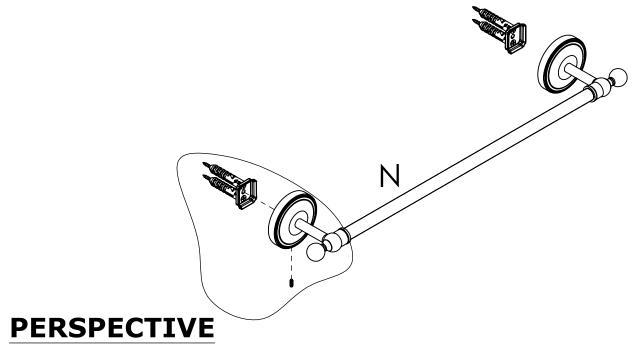

## **Step 2:** Attach Bracket to Mounting Plate.

Place bracket on mounting plate and secure by tightening set screw as shown below.